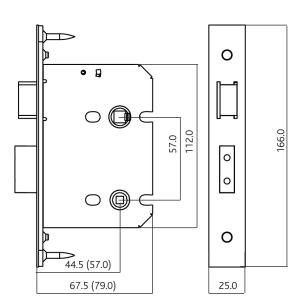

## Maintenance

Wipe the surface periodically with a soft cloth to remove excess grease or moisture.

INTERNAL DOORS

All dimensions are in mm and are nominal. Numbers in brackets relate to 3" version of lock. Diagram illustrates product in locked position. ERA reserves the right to change specification without notice It is the responsibility of the door manufacturer to ensure that the finished product meets any required safety and performance specification.