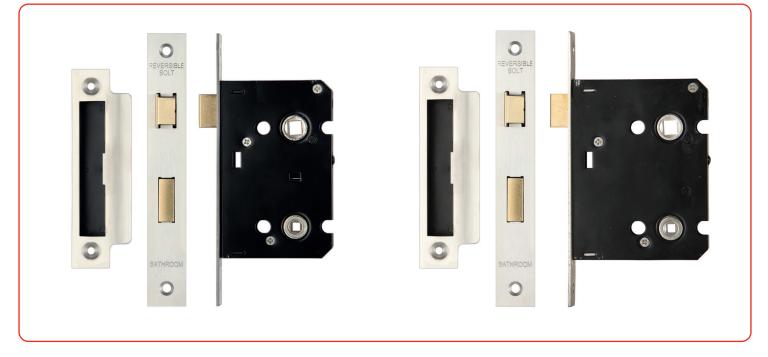

## Features

- Specially designed for bathroom doors
- · Features a deadbolt which is operated by a thumbturn handle
- Easily reversible sashbolt
- Available in 64mm (21/2") and 76mm (3") backsets
- Black, Polished Brass, Polished Stainless Steel and Satin Stainless Steel finishes available
- Square forend
- 57mm centre
- CE and UKCA marked. Suitable for use on fire or smoke resisting doorsets (30-minute and 60-minute timber based doorsets) when fitted with the compatible intumescent strip

## Valiant Bathroom Locks

| Ordering Details                                                                                                         |                                                  |
|--------------------------------------------------------------------------------------------------------------------------|--------------------------------------------------|
| Valiant Bathroom Lock 64mm                                                                                               |                                                  |
| Finish                                                                                                                   | Part No.<br>Boxed Version                        |
| Black 64mm (2½")<br>Polished Stainless Steel 64mm (2½")<br>Polished Brass 64mm (2½")<br>Satin Stainless Steel 64mm (2½") | DSPCB64MB<br>DSPCB64PS<br>DSPCB64PB<br>DSPCB64SS |
| Valiant Bathroom Lock 76mm                                                                                               |                                                  |
| Finish                                                                                                                   | Part No.<br>Boxed Version                        |
| Black 76mm (3")<br>Polished Stainless Steel 76mm (3")<br>Polished Brass 76mm (3")<br>Satin Stainless Steel 76mm (3")     | DSPCB76MB<br>DSPCB76PS<br>DSPCB76PB<br>DSPCB76SS |