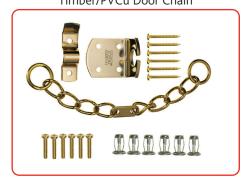

#### **Door Chains**

- Offers visible security, allowing conversation without giving unwanted access to visitors
- $\bullet\,$  The Timber/PVCu chain is suitable for fitting to timber or PVCu doors

## Timber/PVCu Door Chain

Door Restrictor