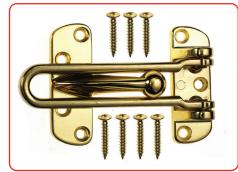

#### **Door Restrictor**

- The ERA Door Restrictor is designed to limit door opening prior to allowing entrance to visitors
- Easily applied and released when door is closed

#### Door Restrictor

All dimensions are in mm.
ERA reserves the right to change specification without notice.
It is the responsibility of the window manufacturer to ensure that the finished product meets any required safety and performance specification