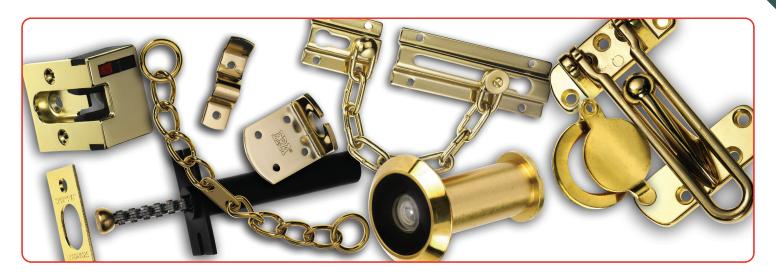

### **Door Viewer**

- Allows visual identification of callers without the need to open the door
- Made of precision optimal glass with 120 and 160 angles of view are available (also available in plastic lenses with 180 of view). The viewer is adjustable to fit doors 35mm to 54mm thick