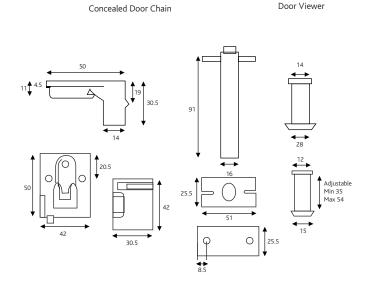

### **Door Viewer**

- Allows visual identification of callers without the need to open the door
- Made of precision optimal glass with 120 and 160 angles of view are available (also available in plastic lenses with 180 of view). The viewer is adjustable to fit doors 35mm to 54mm thick

#### **Concealed Door Chain**

- Gives extra security for external doors and is fitted concealed in the door frame
- The push button operation facilitates quick and easy locking and is especially suitable for the elderly; and when in the linked position, conversation can take place through the door whilst being secured
- Can only be unlocked when the door is closed

#### Door Restrictor

All dimensions are in mm.
ERA reserves the right to change specification without notice.
It is the responsibility of the window manufacturer to ensure that the finished product meets any required safety and performance specification