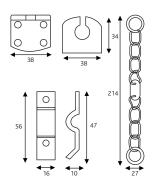

#### **Concealed Door Chain**

- Gives extra security for external doors and is fitted concealed in the door frame
- The push button operation facilitates quick and easy locking and is especially suitable for the elderly; and when in the linked position, conversation can take place through the door whilst being secured
- Can only be unlocked when the door is closed

Slide Chain Door Chain