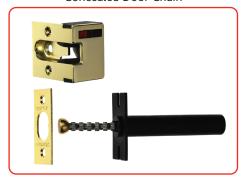

#### **Door Chains**

- Offers visible security, allowing conversation without giving unwanted access to visitors
- $\bullet\,$  The Timber/PVCu chain is suitable for fitting to timber or PVCu doors