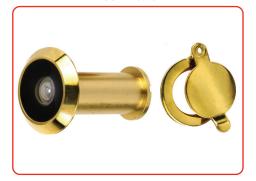

#### **Concealed Door Chain**

- Gives extra security for external doors and is fitted concealed in the door frame
- The push button operation facilitates quick and easy locking and is especially suitable for the elderly; and when in the linked position, conversation can take place through the door whilst being secured
- Can only be unlocked when the door is closed