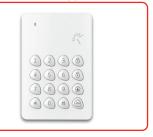

## Wireless Touch RFID Keypad

- Compatible with all ERA Wireless Alarm Systems, ideal for larger properties
- Allows you to arm and disarm with the 4 digit user password
- The keypad can also be connected to an electronic door lock to work as an access control system for homes and offices
- Includes entry/exit delay function and a speed SOS dial panic function
- Battery operated. The box contains a Keypad, Batteries, all fixings and instruction manual