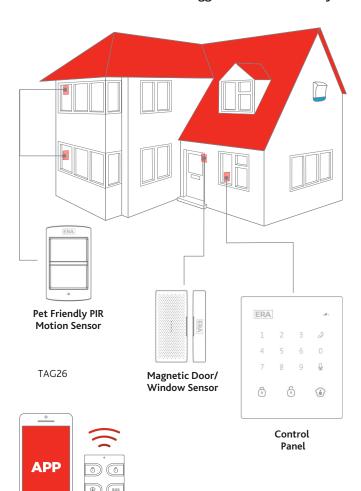

### **Suggested Installation Layout**

ERA reserves the right to change specification without notice It is the responsibility of the householder or installer to ensure that the finished product meets any required safety and performance specification.