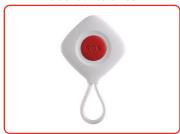

#### Personal Alert Fob

- Compatible with all ERA Wireless Alarm Systems
- Compact and easy to use. A single press of the red button will trigger your Control Panel
- The box contains an SOS Personal Alert Button, a battery and instruction guide