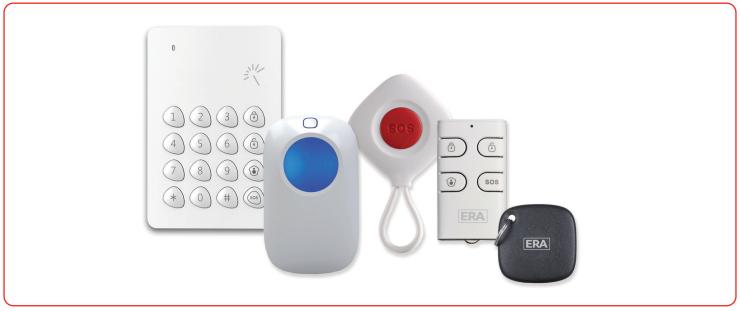

# **Accessories Range**

RFID Keypad

RFID Contactless Tag

Personal Alert Fob

## Wireless Touch RFID Keypad

- Compatible with all ERA Wireless Alarm Systems, ideal for larger properties
- Allows you to arm and disarm with the 4 digit user password
- The keypad can also be connected to an electronic door lock to work as an access control system for homes and offices
- Includes entry/exit delay function and a speed SOS dial panic function
- Battery operated. The box contains a Keypad, Batteries, all fixings and instruction manual

#### **RFID Contactless Tag**

- Compatible with ERA Alarm RFID reader enabled Control Panels and Keypads
- Users can disarm the system with a simple swipe across the panel
- Password is not needed. Useful for children or temporary users e.g. carers
- Will notify when programmable users have arrived home via SMS

#### Personal Alert Fob

- Compatible with all ERA Wireless Alarm Systems
- Compact and easy to use. A single press of the red button will trigger your Control Panel
- The box contains an SOS Personal Alert Button, a battery and instruction guide

#### **Remote Control Keyfob**

- Compatible with all ERA Wireless Alarm Systems
- Allows you to arm, part-arm and disarm the alarm system
- Compact, portable and battery powered